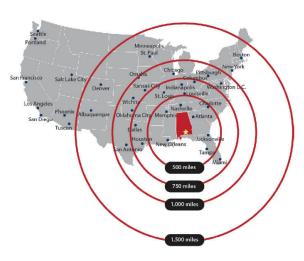

## Discover Covington County, Alabama

From border to border, Covington County covers over 1,000 square miles and has a population of approximately 37,096. Located in South Alabama between three of Alabama's metropolitan areas and some of the "World's Most Beautiful Beaches" on Florida's Gulf Coast, Covington County is a great place to live, work, play and locate. Come see what we have to offer!